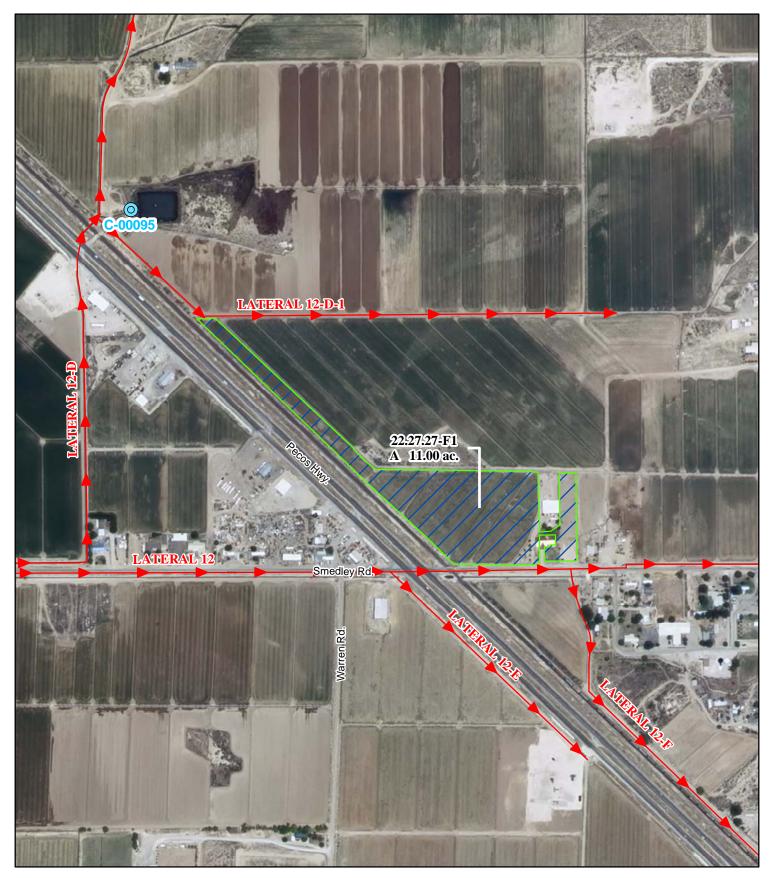

#### e. Point(s) of Diversion:

Well No.: C-00095

Location: As set forth in Part G of this Appendix.

Ditch Name: Carlsbad Irrigation District Main Canal Location: As set forth in Part G of this Appendix

#### f. Location and Amount of Irrigated Acreage:

Section 27, Township 22S, Range 27E, N.M.P.M.

Pt. SE<sup>1</sup>/4

11.00 acres

Total: 11.00 acres (Supplemental)

As shown on the attached revised Hydrographic Survey Map for Subfile No. 22.27.27-F1, and the CID Section Hydrographic Survey Map Sheet No. 33 (1999-2011), included in Part F of this Appendix, representing the Court record as of the date of the filing of this Decree.